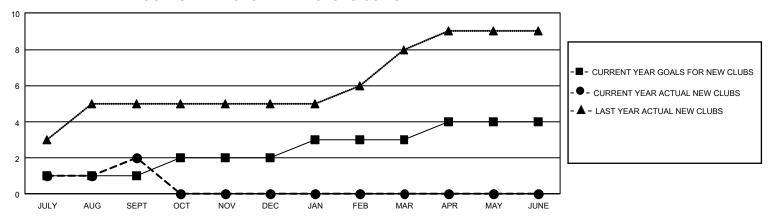

## GMT Constitutional Area 5 - C, Group E

REPORT DOES NOT INCLUDE CLUBS IN UNDISTRICTED AREAS.

| Clubs                 |               |           |               | Members               |                         |                         |                                                    |
|-----------------------|---------------|-----------|---------------|-----------------------|-------------------------|-------------------------|----------------------------------------------------|
| RESULTS FOR 2022-2023 |               |           |               | RESULTS FOR 2022-2023 |                         |                         |                                                    |
| QUARTER               | NEW CLUB GOAL | NEW CLUBS | DROPPED CLUBS | QUARTER ME            | MBER GROWTH NET<br>GOAL | MEMBER GROWTH<br>ACTUAL | DROPPED MEMBERS<br>ACTUAL (including<br>transfers) |
| JULY/AUG/SEPT         | 3             | 2         | 0             | JULY/AUG/SEPT         | 25                      | 237                     | 72                                                 |
| OCT/NOV/DEC           | 3             | 0         | 0             | OCT/NOV/DEC           | 25                      | 0                       | 0                                                  |
| JAN/FEB/MAR           | 3             | 0         | 0             | JAN/FEB/MAR           | 25                      | 0                       | 0                                                  |
| APR/MAY/JUNE          | 3             | 0         | 0             | APR/MAY/JUNE          | 25                      | 0                       | 0                                                  |

## GOALS AND ACTUAL NEW CLUBS CUMULATIVE