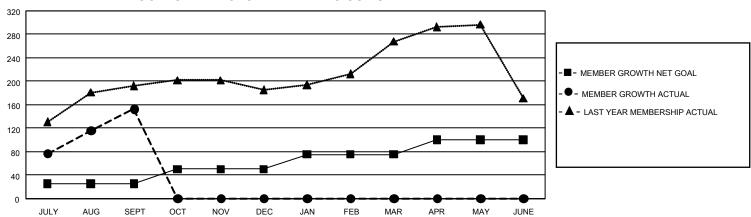

## GMT Constitutional Area 5 - C, Group E

REPORT DOES NOT INCLUDE CLUBS IN UNDISTRICTED AREAS.

| Clubs                 |               |           |               | Members               |                         |                         |                                                    |
|-----------------------|---------------|-----------|---------------|-----------------------|-------------------------|-------------------------|----------------------------------------------------|
| RESULTS FOR 2022-2023 |               |           |               | RESULTS FOR 2022-2023 |                         |                         |                                                    |
| QUARTER               | NEW CLUB GOAL | NEW CLUBS | DROPPED CLUBS | QUARTER ME            | MBER GROWTH NET<br>GOAL | MEMBER GROWTH<br>ACTUAL | DROPPED MEMBERS<br>ACTUAL (including<br>transfers) |
| JULY/AUG/SEPT         | 3             | 2         | 0             | JULY/AUG/SEPT         | 25                      | 237                     | 72                                                 |
| OCT/NOV/DEC           | 3             | 0         | 0             | OCT/NOV/DEC           | 25                      | 0                       | 0                                                  |
| JAN/FEB/MAR           | 3             | 0         | 0             | JAN/FEB/MAR           | 25                      | 0                       | 0                                                  |
| APR/MAY/JUNE          | 3             | 0         | 0             | APR/MAY/JUNE          | 25                      | 0                       | 0                                                  |

## GOALS AND ACTUAL MEMBERS CUMULATIVE

| DROPPED CLUBS: 0 |    | 60 CLUBS OF 106 ADDED 1 OR<br>MORE NEW MEMBERS | GENDER DISTRIBUTION               |                |  |
|------------------|----|------------------------------------------------|-----------------------------------|----------------|--|
|                  |    |                                                | MALE                              | 1,685 (68.50%) |  |
|                  |    |                                                | FEMALE                            | 775 (31.50%)   |  |
| DROPPED MEMBERS  |    |                                                | NON BINARY                        | 0 (0.00%)      |  |
| DECEASED         | 1  |                                                | PREFER NOT TO ANSWER              | 0 (0.00%)      |  |
| CLUB CANCELLED   | 0  |                                                | TOTAL FAMILY UNIT MEMBERS 9       |                |  |
| OTHER            | 71 | CLICK HERE FOR                                 | TOTAL PAVILLE GIVE MEMBERS        |                |  |
| TOTAL            | 72 | CUMULATIVE MEMBERSHIP DATA                     | FAMILY MEMBERS PAYING HALF DUES 5 |                |  |